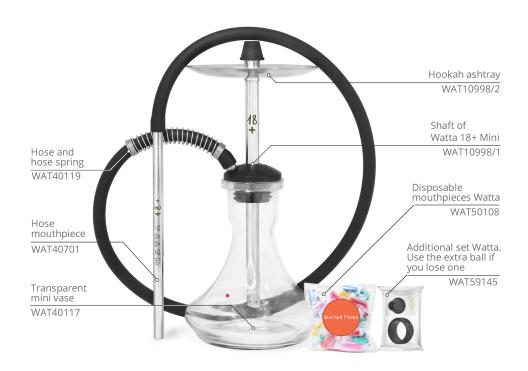

# STEP 1: unscrew the cone

unscrew the cone of the upper part of the shaft WAT10998/1, fit in the ashtray WAT10998/2 and screw the cone back;