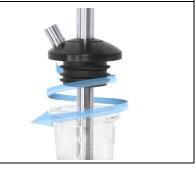

### STEP 3:

fit the hose WAT40119 in the base connector of the upper part of the shaft WAT10998/1;