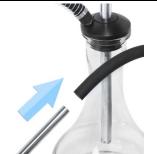

### STEP 3:

fit the hose WAT40119 in the base connector of the upper part of the shaft WAT10998/1;