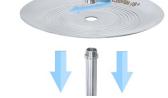

### STEP 2:

insert the assembled shaft into the vase WAT40117. If it is hard to insert the shaft into the vase, turn it clockwise;