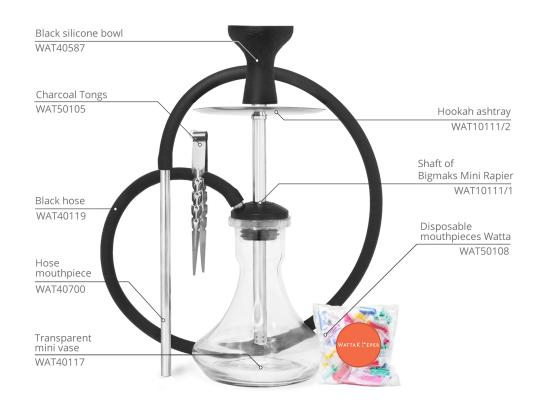

## What is in the complete set?

| Number<br>according to the<br>scheme | Name of WAT19802 hookah components |
|--------------------------------------|------------------------------------|
| WAT10111/1                           | Shaft of the Bigmaks Mini Rapier   |
| WAT10111/2                           | Hookah ashtray                     |
| WAT40117                             | Transparent mini vase              |
| WAT40119                             | Black hose                         |
| WAT40700                             | Hose mouthpiece                    |
| WAT40587                             | Black silicone bowl                |
| WAT50105                             | Charcoal tongs                     |
| WAT50108                             | Disposable mouthpieces Watta       |