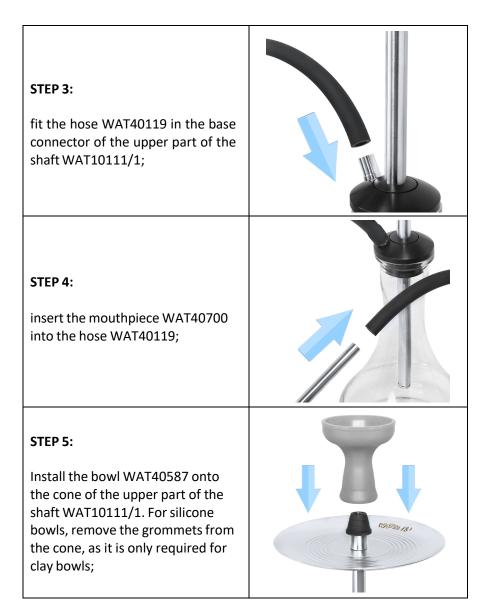

## How to assemble?

| STEP 1:  unscrew the cone of the upper part of the shaft WAT10111/1, fit in the ashtray WAT10111/2 and screw the cone back;     | rama ss. |
|---------------------------------------------------------------------------------------------------------------------------------|----------|
| STEP 2:  insert the assembled shaft into the vase WAT40117. If it is hard to insert the shaft into the vase, turn it clockwise; |          |