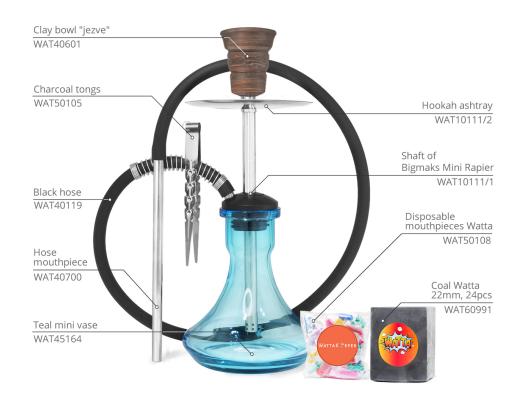

### What is in the complete set?

| Number<br>according to the<br>scheme | Name of WAT19803 hookah components |
|--------------------------------------|------------------------------------|
| WAT10111/1                           | Shaft of the Bigmaks Mini Rapier   |
| WAT10111/2                           | Hookah ashtray                     |
| WAT45164                             | Teal mini vase                     |
| WAT40119                             | Black hose                         |
| WAT40700                             | Hose mouthpiece                    |
| WAT40601                             | Clay bowl «jezve»                  |
| WAT50105                             | Charcoal tongs                     |
| WAT60991                             | Coal Watta 22mm, 24pcs             |
| WAT50108                             | Disposable mouthpieces Watta       |