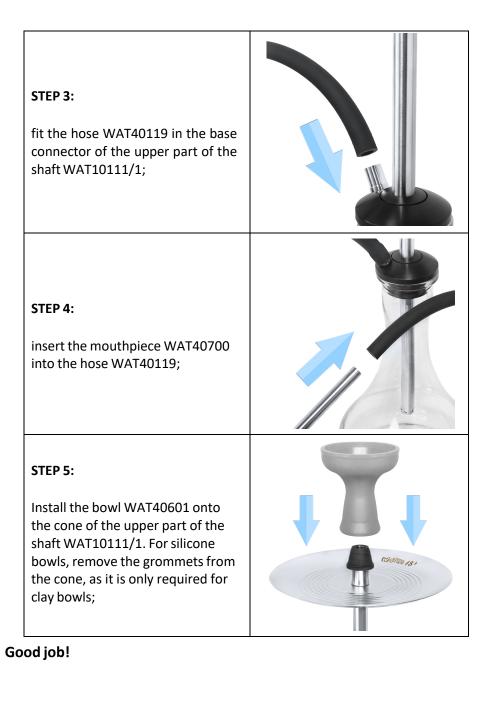

## How to assemble?

| STEP 1:<br>unscrew the cone of the upper part<br>of the shaft WAT10111/1, fit in the<br>ashtray WAT10111/2 and screw<br>the cone back;     |  |
|--------------------------------------------------------------------------------------------------------------------------------------------|--|
| STEP 2:<br>insert the assembled shaft into the<br>vase WAT45164. If it is hard to<br>insert the shaft into the vase, turn<br>it clockwise; |  |