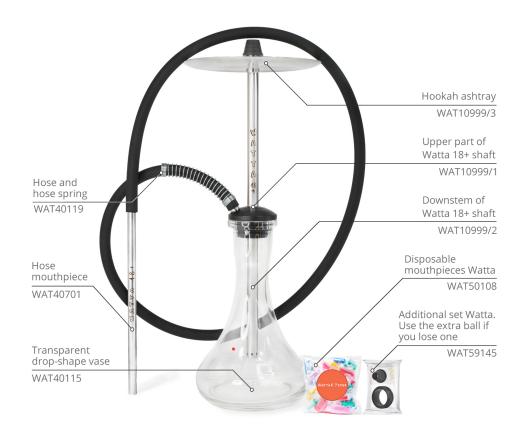

## What is in the complete set?

| Number according to the scheme | Name of WAT19T65 hookah components                       |
|--------------------------------|----------------------------------------------------------|
| WAT10999/1                     | Upper part of the Watta 18+ shaft                        |
| WAT10999/2                     | Downstem of the Watta 18+ shaft                          |
| WAT10999/3                     | Hookah ashtray                                           |
| WAT40115                       | Transparent drop-shape vase                              |
| WAT40119                       | Hose and hose spring                                     |
| WAT40701                       | Hose mouthpiece                                          |
| WAT50108                       | Disposable mouthpieces Watta                             |
| WAT59145                       | Additional set Watta. Use the extra ball if you lose one |