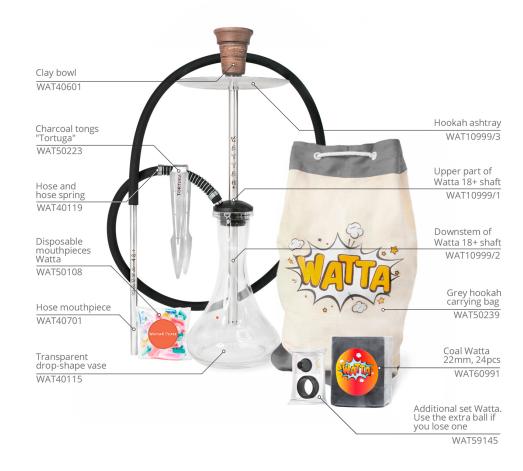

### What is in the complete set?

| Number according to the scheme | Name of WAT19T78 hookah components |
|--------------------------------|------------------------------------|
| WAT10999/1                     | Upper part of the Watta 18+ shaft  |
| WAT10999/2                     | Downstem of the Watta 18+ shaft    |
| WAT10999/3                     | Hookah ashtray                     |
| WAT40115                       | Transparent drop-shape vase        |
| WAT40119                       | Hose and hose spring               |
| WAT40701                       | Hose mouthpiece                    |
| WAT40601                       | Clay bowl                          |
| WAT50223                       | Charcoal tongs «Tortuga»           |
| WAT60991                       | Coal Watta 22mm, 24pcs             |
| WAT50239                       | Grey hookah carrying bag           |
| WAT50108                       | Disposable mouthpieces Watta       |
| WAT59145                       | Additional set Watta               |