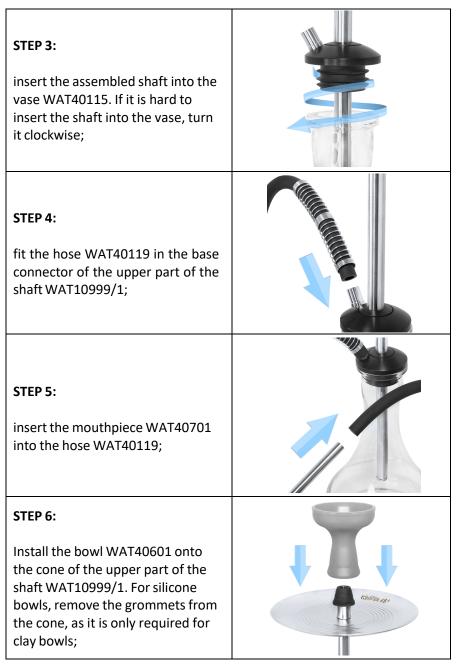

## How to assemble?

| STEP 1:  screw the downstem WAT10999/2 into the base WAT10999/1;                                                            |          |
|-----------------------------------------------------------------------------------------------------------------------------|----------|
| STEP 2:  unscrew the cone of the upper part of the shaft WAT10999/1, fit in the ashtray WAT10999/3 and screw the cone back; | Cana 181 |